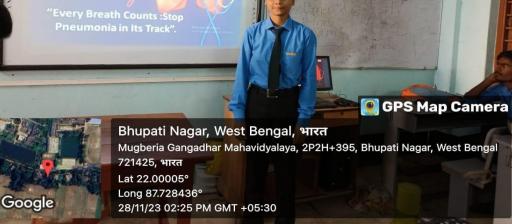

The program started with the speech of departmental teachers. After that student of B.Sc. 5<sup>th</sup> sem Raikamal Bera present her topic "Management of Pneumonia" through PPT. There was 16 students and two teachers present. Programme was successfully ended.

#### **PHOTOS:**