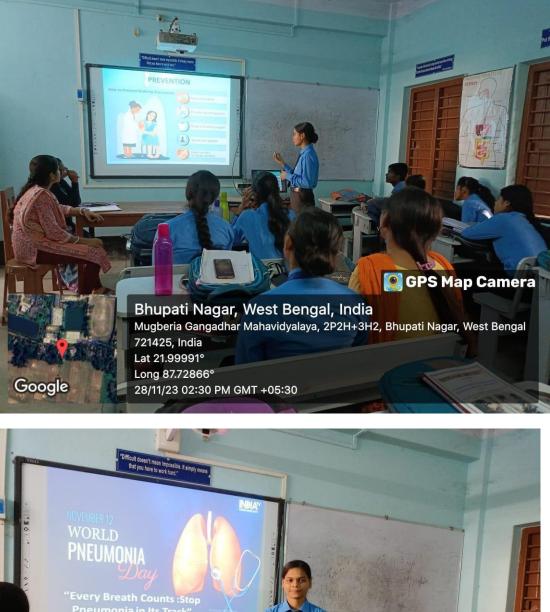

The program started with the speech of departmental teachers. After that student of B.Sc. 5<sup>th</sup> sem Raikamal Bera present her topic "Management of Pneumonia" through PPT. There was 16 students and two teachers present. Programme was successfully ended.

#### **PHOTOS:**